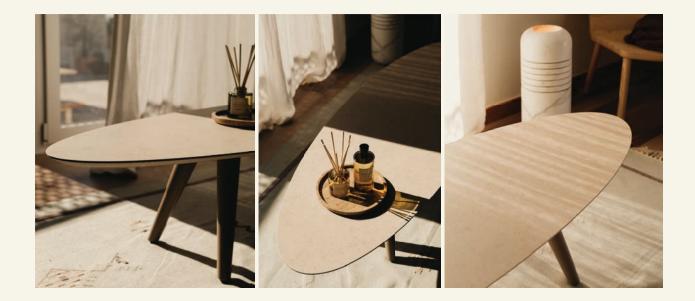

Ellipse Moleanos

The classic style of the ELLIPSE coffee table will suit any décor. The marble top and feet in lacquered wood give it a contemporary look.

Name Ellipse Category coffee table Designer TCC Industrial Design Studio Year 2016

Materials & finishing Feet in lacquered wood. Limestone top with honed matt finish.

**Production details** Structure in solid turned wood, top shaped in a 5-axis milling machine and rigorous manual finishing so that every detail is preserved.

Dimensions (cm) H33 x L150 x D50 Weight (kg) approx 60

**Cleaning instructions** Wipe with a damp cloth, or just a soft dry cloth. Do not use any type of detergent that can mark the stone and metal.

Packaging dimensions (cm) H54  $\times$  L42+6  $\times$  W154 Packaging weight (kg) 90