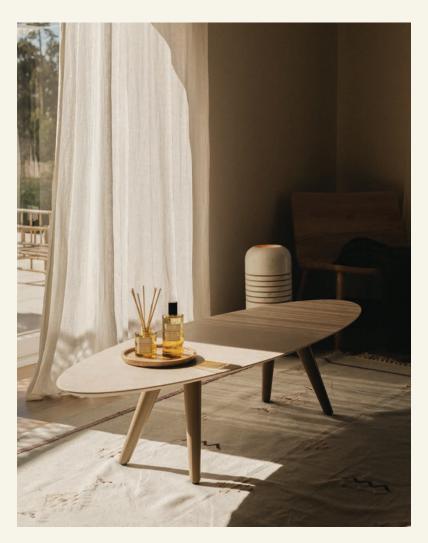

Ellipse Moleanos

The classic style of the ELLIPSE coffee table will suit any décor. The marble top and feet in lacquered wood give it a contemporary look.

Name Ellipse Category coffee table Designer TCC Industrial Design Studio Year 2016

Materials & finishing Feet in lacquered wood. Limestone top with honed matt finish.

**Production details** Structure in solid turned wood, top shaped in a 5-axis milling machine and rigorous manual finishing so that every detail is preserved.

Dimensions (cm) H33 x L150 x D50 Weight (kg) approx 60

**Cleaning instructions** Wipe with a damp cloth, or just a soft dry cloth. Do not use any type of detergent that can mark the stone and metal.

Packaging dimensions (cm) H54  $\times$  L42+6  $\times$  W154 Packaging weight (kg) 90